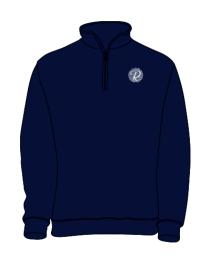

The new 'R Logo' on a navy background.

Navy Sweatshirt R Logo

Adult - £22 | Kids - £16

Navy 3/4 Zip Fleece R Logo
Adult - £28

Navy Full Zip Fleece R Logo
Adult - £30

Black Gilet R Logo
Adult - £26

Navy T Shirt R Logo
Adult - £12 | Kids - £10