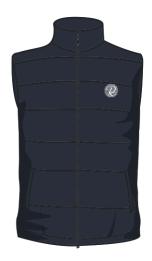

# R LOGO COLLECTION

A new, simple and subtle design. Using just the 'R Logo' in a white embroidery on the left hand side of the garment. All of these garments are available in either a navy or a black colour.

The new 'R Logo' on a navy background.

Navy Sweatshirt R Logo

Adult - £22 | Kids - £16

Navy 3/4 Zip Fleece R Logo
Adult - £28

Navy Full Zip Fleece R Logo
Adult - £30

Black Gilet R Logo
Adult - £26

Navy T Shirt R Logo
Adult - £12 | Kids - £10