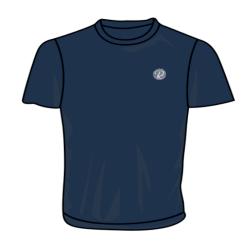

# R LOGO COLLECTION

A new, simple and subtle design. Using just the 'R Logo' in a white embroidery on the left hand side of the garment. All of these garments are available in either a navy or a black colour.

The new 'R Logo' on a navy background.

Navy Sweatshirt R Logo

Adult - £22 | Kids - £16

Navy 3/4 Zip Fleece R Logo
Adult - £28

Navy Full Zip Fleece R Logo
Adult - £30

Black Gilet R Logo
Adult - £26

Navy T Shirt R Logo
Adult - £12 | Kids - £10