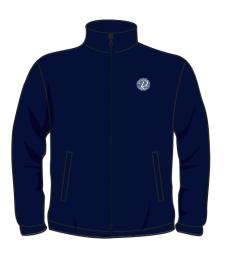

The new 'R Logo' on a navy background.

Navy Sweatshirt R Logo

Adult - £22 | Kids - £16

Navy 3/4 Zip Fleece R Logo
Adult - £28

Navy Full Zip Fleece R Logo
Adult - £30

Black Gilet R Logo
Adult - £26

Navy T Shirt R Logo
Adult - £12 | Kids - £10