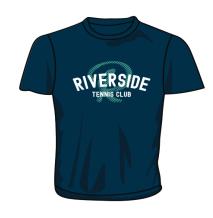

The new 'R Logo' on a navy background.

Navy Sweatshirt R Logo

Adult - £22 | Kids - £16

Navy 3/4 Zip Fleece R Logo
Adult - £28

Navy Full Zip Fleece R Logo
Adult - £30

Black Gilet R Logo
Adult - £26

Navy T Shirt R Logo
Adult - £12 | Kids - £10