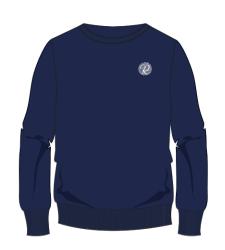

The new 'R Logo' on a navy background.

Navy Sweatshirt R Logo

Adult - £22 | Kids - £16

Navy 3/4 Zip Fleece R Logo
Adult - £28

Navy Full Zip Fleece R Logo
Adult - £30

Black Gilet R Logo
Adult - £26

Navy T Shirt R Logo
Adult - £12 | Kids - £10