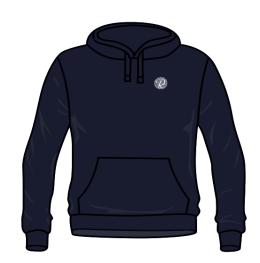

# R LOGO COLLECTION

A new, simple and subtle design. Using just the 'R Logo' in a white embroidery on the left hand side of the garment. All of these garments are available in either a navy or a black colour.

Navy Hoodie R Logo

Adult - £22 | Kids - £16