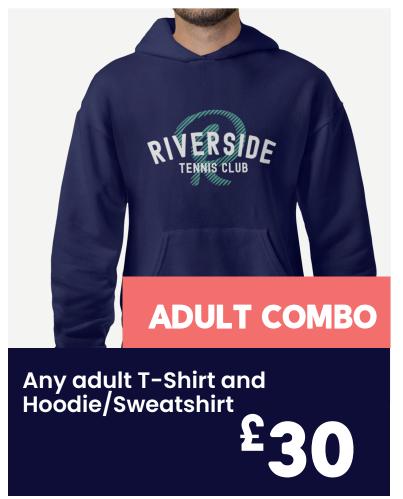

## SPECIAL OFFER!

Kit yourself or your kids out with the t shirt and hoodie/sweatshirt combination for a discounted price. Offer excludes Fleeces.