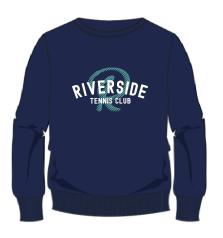

The new 'R Logo' on a navy background.

Navy Sweatshirt R Logo

Adult - £22 | Kids - £16

Navy 3/4 Zip Fleece R Logo
Adult - £28

Navy Full Zip Fleece R Logo
Adult - £30

Black Gilet R Logo
Adult - £26

Navy T Shirt R Logo
Adult - £12 | Kids - £10

Navy Hoodie R Logo

Adult - £22 | Kids - £16