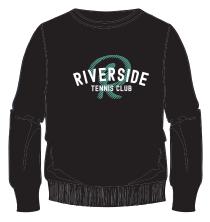

Black T Shirt Green/White Logo
Adult - £12 | Kids - £10

Black Sweat Shirt Green/White Logo
Adult - £22 | Kids - £16