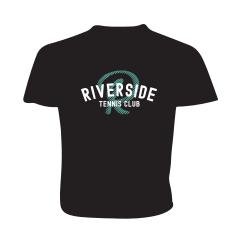

# G/W LOGO

The Green and White design from the previous order turned out great and was our personal favourite design. That's why we chose to go for this design for our limited range.

A photo of Jamie wearing the Black T Shirt with the Green/White Logo

Black T Shirt Green/White Logo
Adult - £12 | Kids - £10

Black Sweat Shirt Green/White Logo
Adult - £22 | Kids - £16